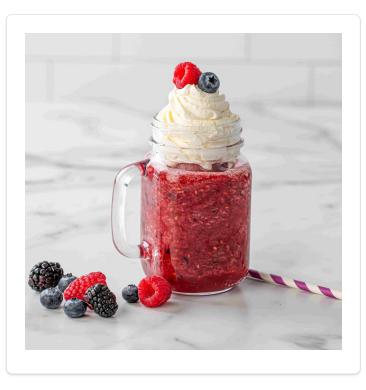

## WILD BERRY SMOOTHIE

Looking for a fresh start to your morning or a mid-day pick me up that's ready in minutes? The Wild Berry Smoothie made with the f'real Smoothie Base is the perfect fruity mix, sure to leave you feeling refreshed!

## **INGREDIENTS**

|          | blackberries                                |
|----------|---------------------------------------------|
| 1 Each   | f'real Made to Order Smoothie Base (#80045) |
| 1 fl.oz. | blackberry puree                            |
| 1/4 C    | Frozen Mixed Berries                        |
|          | Strawberries                                |
|          | Blueberries                                 |
|          | Raspberries                                 |

## DIRECTIONS

1

- Add blackberry puree and frozen mixed berries to the f'real Smoothie Base.
- 2 Blend smoothie per instructions on the package
- **3** Top with fresh berries and enjoy!