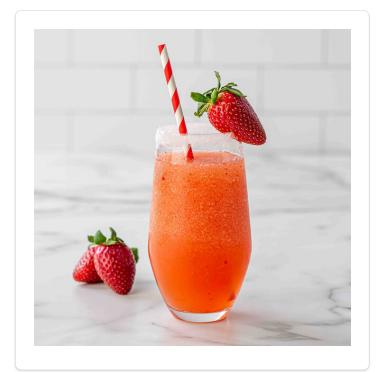

## F'REAL FROSÉ

Kick up your feet with this refreshing chilled rosé, using the f'real Smoothie Base, lemon and strawberry syrups, and rosé.

Yield: 1 drink

## **DIRECTIONS**

- Add the juice of 1 lemon or 1 pump of Monin® Lemon Syrup to the f'real Smoothie Base.
- Blend the f'real Smoothie Base using the f'real B7 blender.
- Add 4 frozen strawberries (ideally sliced) and 1/2 pump of Monin® Strawberry Syrup to the f'real Smoothie Base.
- Add chilled rosé to the fill line on the f'real cup.
- Top with additional rosé and fresh strawberries. Enjoy!