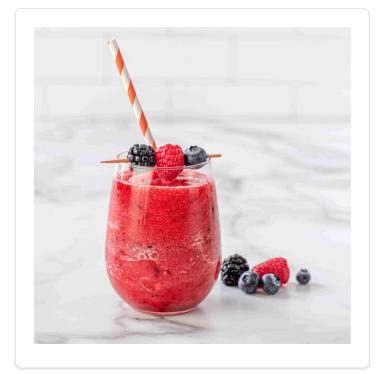

## **F'REAL BERRY CHERRY FROZEN RED**

Made with frozen berries, chilled red wine, and the f'real Smoothie Base, this f'real cocktail is berry delicious.

Yield: 1 Drink

## **DIRECTIONS**

- Add frozen berries and cherries to the f'real Smoothie Base.
- Add 1/2 pump of Monin® Cherry Puree to the f'real Smoothie Base.
- Add chilled red wine to the fill line on the f'real cup.
- Blend the f'real Smoothie Base using the f'real B7 blender.
- **5** Garnish with fresh berries and enjoy!