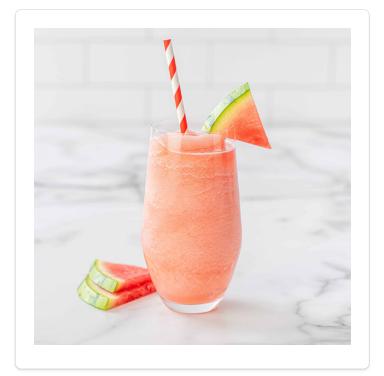

## F'REAL WATERMELON FROSÉ

Made with frozen watermelon and chilled rosé, this f'real cocktail makes for the perfect summer drink!

Yield: 1 Drink

## **DIRECTIONS**

- Add frozen watermelon chunks and 1/2 pump of Monin® Watermelon Puree to the f'real Smoothie Base.
- 2 Add chilled rosé to the fill line on the f'real cup.
- Blend the f'real Smoothie Base using the f'real B7 blender.
- Garnish with a fresh watermelon slice and enjoy!