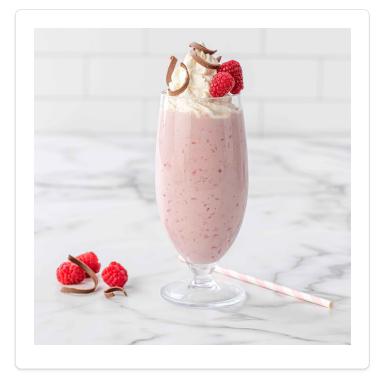

## F'REAL CHOCOLATE RASPBERRY WINE SLIDE

Fruity and indulgent wine slide featuring the f'real by Rich's Made to Order Shake Base.

Yield: 1 Drink

## **DIRECTIONS**

- Add frozen raspberries, 1/2 pump of Monin® Raspberry
  Puree and 1/2 pump of Monin® Chocolate Sauce to the f'real
  Shake Base.
- Add chilled red wine to the fill line on the f'real cup.
- Blend the f'real by Rich's Made to Order Shake Base using the f'real B7 blender.
- 4 Garnish with fresh raspberries and chocolate shavings. Enjoy!