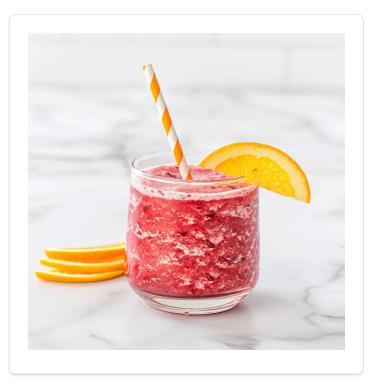

## **F'REAL FROZEN SANGRIA**

Elevated from a traditional sangria, this cocktail mixes the f'real Smoothie Base with frozen cherries, cherry purree, orange juice, and chilled red wine.