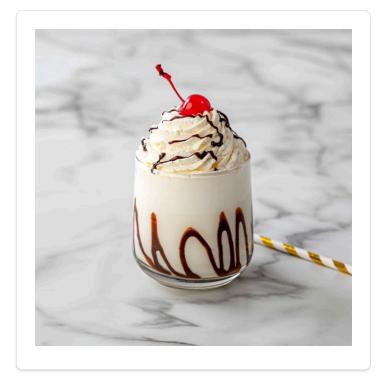

## **F'REAL WHITE RUSSIAN**

Classic White Russian cocktail using the f'real Vanilla Shake.

Yield: 1 Drink

## **INGREDIENTS**

| 1 Dollop   | On Top® Original Whipped Topping, 12 16-Oz Bags (#02559)                                 |
|------------|------------------------------------------------------------------------------------------|
| 1          | f'real Blend & Serve Vanilla Shake Natural & Artificially Flavored, 12 10-Fl Oz (#80036) |
| 1 fl.oz.   | Milk                                                                                     |
| .75 fl.oz. | Kahlua                                                                                   |
| .75 fl.oz. | House Vodka                                                                              |
| 1 Each     | Cherry                                                                                   |
| 1 Laver    | Chocolate sauce                                                                          |

## **DIRECTIONS**

- Add milk, Kahlua, and House Vodka to the f'real Vanilla Shake.
- 2 Blend the f'real shake using the f'real B7 blender.
- 3 Drizzle chocolate sauce on the inside of a glass. Garnish with Rich's On Top, chocolate sauce, and a cherry. Enjoy!