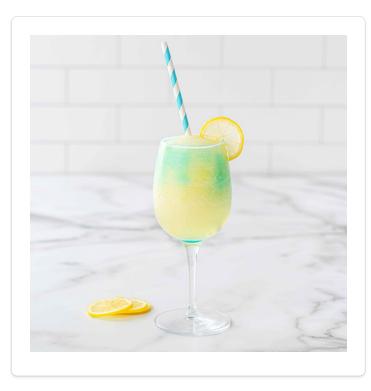

## F'REAL JERSEY LEMONADE

Bring the boardwalk to you with this delicious and refreshing Jersey Lemonade using the f'real Smoothie Base.

## **INGREDIENTS**

| 1 Each     | F'real Made to Order Smoothie Base (#80045) |
|------------|---------------------------------------------|
| .5 fl.oz.  | Peach Puree                                 |
| 1.5 fl.oz. | Blueberry Vodka                             |
| 1 part     | Lemonade                                    |
| 1 Each     | Lemon                                       |

## DIRECTIONS

| 5) | 1 | Add peach puree and blueberry vodka to the f'real Smoothie<br>Base. |
|----|---|---------------------------------------------------------------------|
|    | 2 | Add lemonade to the fill line of the f'real cup.                    |
|    | 3 | Blend the f'real Smoothie using the f'real B7 blender.              |
|    | 4 | Garnish with a lemon wedge and enjoy!                               |
|    |   |                                                                     |