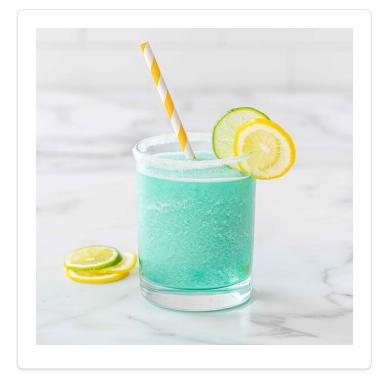

## F'REAL ELECTRIC BLUE MARGARITA

Bright blue and sure to leave you in a good mood, this f'real cocktail is the perfect combination of colorful and delicious!

Yield: 1 Drink

## **DIRECTIONS**

- Add blue curacao and agave nectar to the f'real Smoothie Base.
- Add the juice of one lime wedge to the f'real Smoothie Base.
- Blend the f'real Smoothie using the f'real B7 blender.
- Rim the glass with salt. Garnish with lime and lemon wedges. Enjoy!