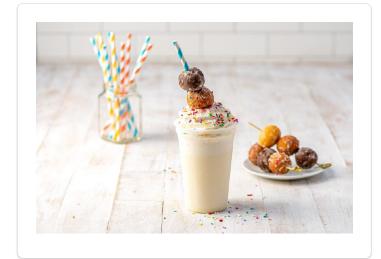

## **GLAZED DONUT SHAKE**

Breakfast for dessert? Say no more! This shake combines delicious glazed donuts with the creamy f'real MTO Shake Base.

## **INGREDIENTS**

| 1 Each   | F'real Made to Order Shake Base (#80043)                    |
|----------|-------------------------------------------------------------|
| 1 Dollop | On Top® Original Whipped Topping, 12 16-Oz<br>Bags (#02559) |
| 4 Each   | OUR SPECIALTY GLAZED OLD FASHIONED DONUT HOLE (#17370)      |
| 1 Pinch  | sprinkles                                                   |

## DIRECTIONS

1

- Add 1-2 donut holes to the f'real Made to Order Shake Base.
- **2** Blend the f'real shake using the f'real B7 blender.
- **3** Top with Rich's On Top, 2 donut holes, and sprinkles. Enjoy!