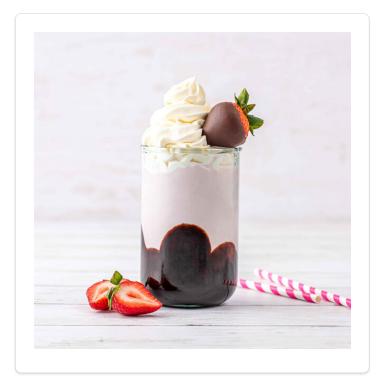

## F'REAL CHOCOLATE STRAWBERRY SHAKE

This shake combines two fan-favorite flavors for the perfect fruity and rich blended beverage!

Yield: 1 Shake

## **INGREDIENTS**

| 1 Each   | f'real Blend & Serve Strawberry Shake (#80052)           |
|----------|----------------------------------------------------------|
| 1 Dollop | On Top® Original Whipped Topping, 12 16-Oz Bags (#02559) |
| 1 Layer  | Chocolate sauce                                          |
| 1 Each   | Chocolate Covered Strawberry                             |
| 1 Piece  | chocolate candy bar                                      |

## **DIRECTIONS**

- Blend the f'real Blend & Serve Strawberry Shake using the f'real B7 blender.
- Line the inside of a glass with chocolate sauce or swirl chocolate sauce into the shake.
- Top with Rich's On Top, a chocolate covered strawberry and a chocolate bar. Enjoy!