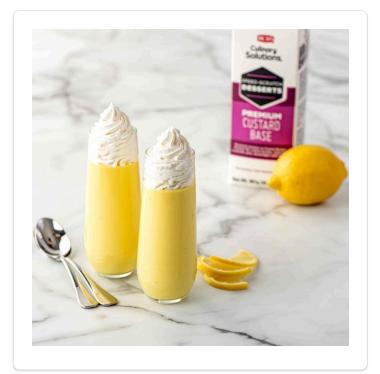

## LIMONCELLO PUDDING SHOTS

These light Limoncello Pudding Shots offer a classy and creamy alcoholic dessert to add to your brunch or dinner menu.

Yield: ~6 shooters

## **INGREDIENTS**

- 3 oz Package Instant Lemon Pudding Mix
- 1/2 C Culinary Solutions Premium Custard Base Liquid, 12 32-Oz Cartons (#03869)
- 3/4 C Limoncello Liqueur
  - On Top® Original Whipped Topping, 12 16-Oz Bags (#02559)

## **DIRECTIONS**

- Whisk together pudding mix and Premium Custard Base Liquid together until combined.
- 2 Add in limoncello liqueur.
- Whisk vigorously until it starts to thicken.
- Refrigerate the mixture for 5 minutes.
- Fill shooters with the limoncello custard mixture.
- 6 Refrigerate for at least one hour before serving.
- Before serving, top custard with a dollop of On Top Whipped Topping.

## **CHEF NOTES**

For ultimate ease, combine our Culinary Solutions Premium Custard Base Liquid with instant lemon pudding mix and limoncello liqueur with a whisk. Refrigerate for 5 minutes before pouring into shooters.