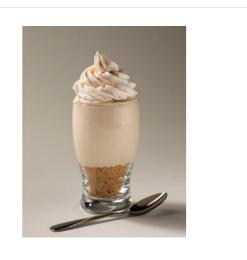

## **CREAMY CAPPUCCINO SHOOTER**

A quality quick dessert for an on the go sweet treat or offer a variety of flavors to customers to mix and match for dessert.

Yield: 10 servings

## **INGREDIENTS**

| 16 oz   | On Top® Original Whipped Topping, 12 16-Oz Bags (#02559) |
|---------|----------------------------------------------------------|
| 2 C     | Milk                                                     |
| 4 oz    | Vanilla pudding powder                                   |
| 6 tbsp. | Dry cappuccino mix                                       |
|         | Hot chocolate powder                                     |
| 1 1/2 C | Graham Cracker Crumbs                                    |

## **DIRECTIONS**

- Whisk milk, and Cappuccino mix together. Then whisk in vanilla pudding mix. Put in fridge to set.
- 2 Mix pudding and On Top until even.
- Put Graham cracker crumb in shot glass as a base.
- Fill shot glass with cappuccino mousse.
- Garnish with on top.
- 6 Dust On Top with hot chocolate powder mix.