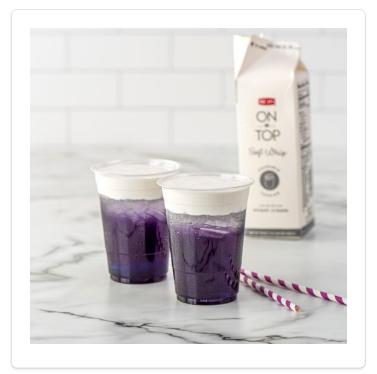

## LAVENDER GUAVA LOTUS DRINK WITH ON TOP® SOFT WHIP

This cold, refreshing energy drink packs a sweet punch with Rich's On Top® Soft Whip. To make this Lavender Guava Lotus Drink, simply add Purple Lotus Energy Concentrate, Lavender Torani Syrup and the Guava Torani Syrup to a cup, fill with ice and club soda – leaving an inch of room at the top. Stir until mixed and top with a layer of On Top Soft Whip. On Top Soft Whip instantly adds dreamy visual appeal and sweet cream flavor to your smoothies, cold brews, fruit refreshers, hot chocolates and more. Just shake, open and pour from the touch-free carton!