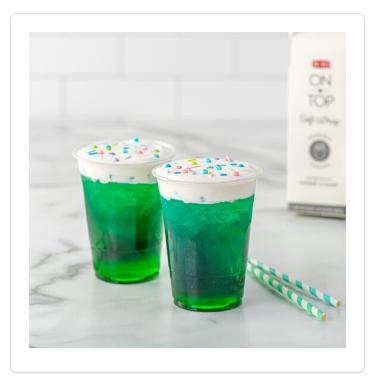

## OCEAN MIST ENERGY DRINK WITH ON TOP® SOFT WHIP

This cold, refreshing energy drink packs a sweet punch with Rich's On Top® Soft Whip. To make this Ocean Mist Lotus Drink, simply add White Lotus Energy Concentrate, Green Apple Torani Syrup, Blue Raspberry Torani Syrup and Coconut Torani Syrup to a cup, fill with ice and club soda – leaving an inch of room at the top. Stir until mixed and top with a layer of On Top Soft Whip. On Top Soft Whip instantly adds dreamy visual appeal and sweet cream flavor to your smoothies, cold brews, fruit refreshers, hot chocolates and more. Just shake, open and pour from the touch-free carton!

## DIRECTIONS

| 1 | Add White Lotus Energy Concentrate to a cup.                                                          |
|---|-------------------------------------------------------------------------------------------------------|
| 2 | Add in the Green Apple Torani Syrup, the Blue Raspberry<br>Torani Syrup and the Coconut Torani Syrup. |
| 3 | Pour in ice and club soda.                                                                            |
| 4 | Stir all the ingredients together to combine syrups.                                                  |
| 5 | Top with On Top Soft Whip.                                                                            |
| 6 | Garnish with sprinkles. Serve.                                                                        |