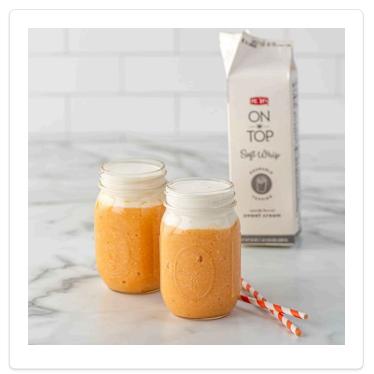

## PEACH SMOOTHIE WITH ON TOP® SOFT WHIP

This Peach Smoothie, made with a blend of delicious fresh fruits and Rich's On Top® Soft Whip, will be a tasty, refreshing and irresistible addition to your drink menu! Simply blend peaches, banana, almond butter and milk in a blender. Pour the smoothie into a serving cup, leaving an inch of room at the top. Finally, top with a layer of On Top Soft Whip and garnish with orange zest. On Top Soft Whip instantly adds dreamy visual appeal and sweet cream flavor to your smoothies, cold brews, fruit refreshers, hot chocolates and more. Just shake, open and pour from the touch-free carton!

## DIRECTIONS

Combine peaches, banana, almond butter and milk in a blender.
Blend under combined and creamy.
Pour milkshake into a glass and top with On Top Soft Whip.
Garnish with orange zest. Serve.