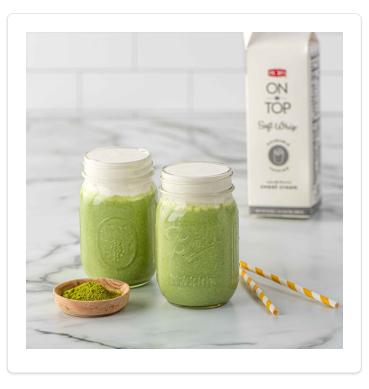

## **GREEN SMOOTHIE WITH ON TOP® SOFT WHIP**

This nutrient-dense Green Smoothie will be a favorite on your drink or lunch menu! Give your tastebuds a fresh serving of spinach, banana, and more in every sip.

## **INGREDIENTS**

| 1 C     | Milk of Choice                                                           |
|---------|--------------------------------------------------------------------------|
| 1 Unit  | Banana                                                                   |
| 1 tbsp. | Matcha Powder                                                            |
| 1 C     | Spinach                                                                  |
| 2 C     | lce                                                                      |
|         | ©CEB On Top® Soft Whip Pourable Topping, 12 1.19-<br>Lb Cartons (#09229) |

## DIRECTIONS

| 1 | Combine banana, matcha powder, spinach, milk and ice in a blender. |
|---|--------------------------------------------------------------------|
| 2 | Blend under combined and creamy.                                   |
| 3 | Pour milkshake into a glass and top with On Top Soft Whip.         |
| 4 | Garnish with a sprinkle of matcha. Serve.                          |