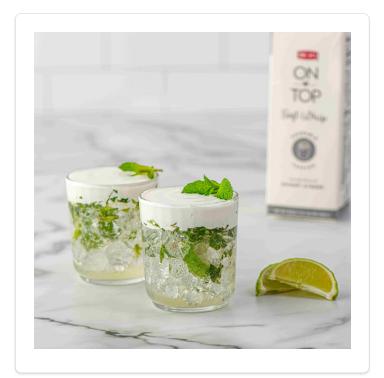

## MOJITO MOCKTAIL WITH ON TOP® SOFT WHIP

This refreshing summer (or any season) mocktail tastes just as delicious as it looks, with a creamy layer of Rich's On Top® Soft Whip for a touch of sweetness!

## **INGREDIENTS**

| 10 Item  | Fresh Mint Leaves, plus more for garnish                            |
|----------|---------------------------------------------------------------------|
| 1/2 Item | Lime, cut into 4 wedges, divided                                    |
| 2 tbsp.  | Sugar                                                               |
| 1/2 C    | Club Soda                                                           |
|          | On Top® Soft Whip Pourable Topping, 12 1.19-<br>Lb Cartons (#09229) |
| 1 C      | Ice                                                                 |

## **DIRECTIONS**

- Add mint leaves and 1 lime wedge to a glass, using a muddler to crush the lime and mint.
- 2 Add 2 more lime wedges and sugar and muddle again.
- Fill the glass with ice, add club soda and sugar, if desired.
- Top with a layer of On Top Soft Whip.
- **5** Garnish with mint leaves and remaining lime wedge. Serve.