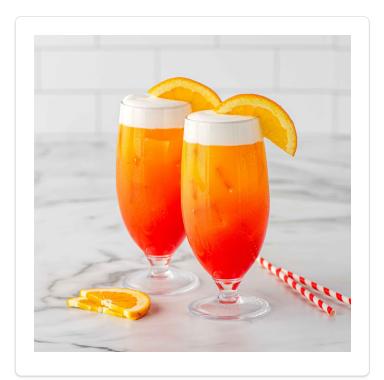

## **SUNRISE MOCKTAIL WITH ON TOP® SOFT WHIP**

A little tangy and a little sweet, this bright colored Sunrise Mocktail is perfect for sipping any time of day! Simply fill a serving glass with ice, then add equal parts orange juice and peach juice, an ounce of grenadine syrup and a splash of lemon juice, stir. Top with a layer of Rich's On Top® Soft Whip and garnish with orange slices.

## **INGREDIENTS**

| 1/2 C | Orange Juice (pulp free)                                        |
|-------|-----------------------------------------------------------------|
| 1/2 C | Peach Juice                                                     |
| 1 oz  | Grenadine Syrup                                                 |
|       | Lemon Splash                                                    |
|       | Orange Slices, to garnish                                       |
|       | On Top® Soft Whip Pourable Topping, 12 1.19-Lb Cartons (#09229) |

## **DIRECTIONS**

- Fill a glass with ice. Add orange juice and peach juice to the glass.
- Add grenadine syrup and a splash of lemon juice. Stir to mix.
- Top with a layer of On Top Soft Whip. Garnish with an orange slice, serve..