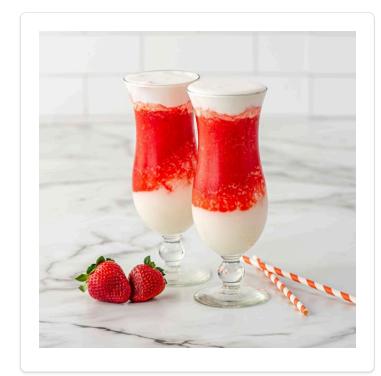

## MIAMI VICE MOCKTAIL WITH ON TOP® SOFT WHIP

Add a splash of color to your mocktail menu with this vibrant Miami Vice Mocktail! Simply layer a serving glass with half prepared non-alcoholic frozen piña colada and half non-alcoholic frozen strawberry daiquiri. Top with a layer of Rich's On Top® Soft Whip for a creamy layer of sweetness. On Top Soft Whip instantly adds dreamy visual appeal and sweet cream flavor.