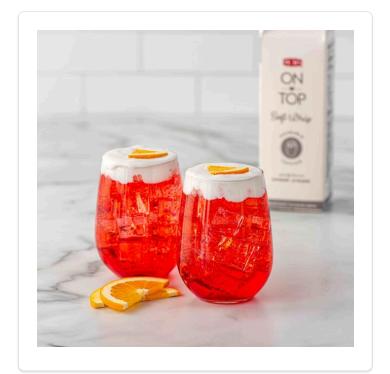

## CLASSIC APEROL SPRITZ WITH ON TOP® SOFT WHIP

Elevate your Classic Aperol Spritz with Rich's On Top® Soft Whip. Mix prosecco, Aperol, and soda water in a glass, then top with a dollop of On Top Soft Whip for creamy sweetness.

## **INGREDIENTS**

lce

3 oz Prosecco

2 oz Aperol

1 oz Soda Water

On Top Soft Whip Pourable Topping Naturally Flavored Sweet Cream, 12 1.19-Lb Cartons (#09229)

Orange Slice, to garnish

## **DIRECTIONS**

- Fill a chilled wine glass with ice.
- Add prosecco, aperol and a splash of soda water to the glass.

  Stir gently to combine.
- Top with a layer of On Top Soft Whip.
- Garnish with an orange slice. Serve.