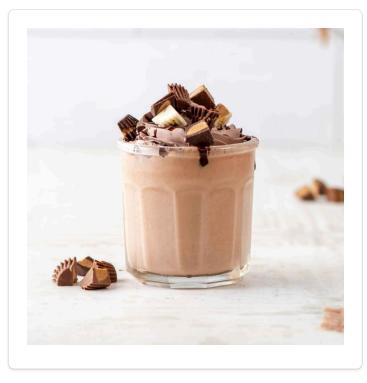

## PEANUT BUTTER CUP MILKSHAKE WITH ON TOP® CHOCOLATE WHIPPED TOPPING

Satisfy your cravings with our indulgent Peanut Butter Cup Milkshake, topped with decadent On Top® Chocolate Whipped Topping. Enjoy the creamy fusion of peanut butter and chocolate in every delightful sip.

## **INGREDIENTS**

| 1 C   | Milk                                                               |
|-------|--------------------------------------------------------------------|
| 1 C   | lce                                                                |
| 1/3 C | Peanut Butter (smooth)                                             |
| 2 C   | Chocolate Ice Cream                                                |
|       | Retein On Top® Chocolate Whipped Topping, 6 16-Oz<br>Bags (#16462) |
|       | Chocolate Syrup                                                    |
|       | Peanut Butter Cups, for garnishing                                 |

## DIRECTIONS

 Combine milk, ice cubes and peanut butter in blender, and blend until smooth.
Add chocolate ice cream to blender and blend until desired consistency.
Pour milkshake into serving glasses.
Top milkshakes off with a dollop of On Top Chocolate Whipped Topping.
Drizzle with chocolate syrup, and garnish with chopped peanut butter cups. Serve.