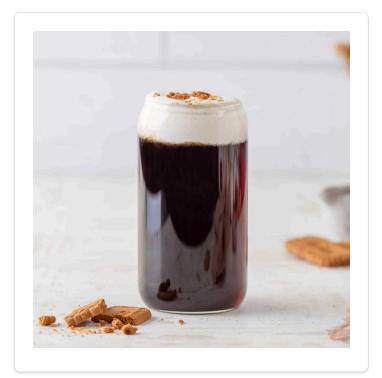

## COOKIE BUTTER BEER (NON-ALCOHOLIC) WITH ON TOP® SOFT WHIP

Delight in the rich flavors of our Cookie Butter Beer (Non-Alcoholic), elevated with the creamy goodness of On Top® Soft Whip. Experience the perfect blend of cookie butter sweetness in every sip.

## **INGREDIENTS**

**Root Beer** 

1 oz Cookie Butter Syrup

2 oz On Top® Soft Whip Pourable Topping, 12 1.19-Lb Cartons (#09229)

## **DIRECTIONS**

- 1 Mix Cookie Butter Syrup into On Top Soft Whip.
- Pour root beer into serving glass or to-go cup, leaving an inch of room at the top.
- Top glass of root beer with Cookie Butter Soft Whip. Serve.