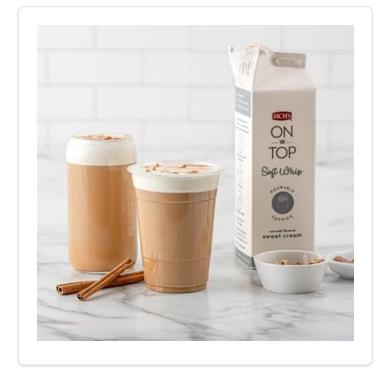

## BUTTER PECAN ICED LATTE WITH ON TOP® SOFT WHIP

This sweet and salty flavorful Butter Pecan Iced Latte is perfect for coffee menus any time of year! Simply add butter pecan syrup to a serving cup with espresso, over ice, and pour frothed milk into the center of the espresso. Top with a layer of Rich's On Top® Soft Whip, and garnish with cinnamon and pecans. On Top Soft Whip instantly adds dreamy visual appeal and sweet cream flavor to your smoothies, cold brews, fruit refreshers, hot chocolates and more. Just shake, open and pour from the touch-free carton!

## INGREDIENTS

| 1.5 oz  | Espresso (or ⅓ C coffee)                                                                                                       |
|---------|--------------------------------------------------------------------------------------------------------------------------------|
| 2 tbsp. | Butter Pecan Syrup                                                                                                             |
| 2/3 C   | Milk                                                                                                                           |
|         | On Top Soft Whip Pourable Topping Naturally Flavored Sweet Cream, 12 1.19-Lb Cartons (#09229)  Cinnamon and pecans, to garnish |

## **DIRECTIONS**

- Make a shot of espresso in a latte mug or cup, over ice
- 2 Add butter pecan syrup to cup
- 3 Pour frothed milk into the center of the espresso
- Top with a layer of On Top Soft Whip
- **5** Garnish with cinnamon and pecans. Serve