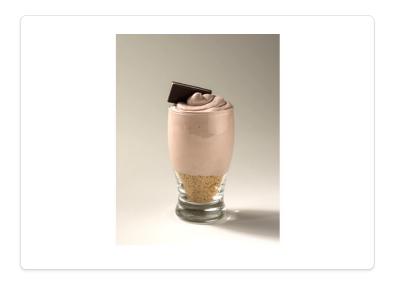

## MINT CHOCOLATE SHOOTER

A quality quick dessert for an on the go sweet treat or offer a variety of flavors to customers to mix and match for dessert.

Yield: 10 servings

## **DIRECTIONS**

- Whisk 2 cups of milk, mint extract and chocolate pudding mix and set in fridge to set.
- Mix mint chocolate pudding with 1 bag of On Top.
- Add graham cracker base and fill glass with mousse.
- Garnish with Andes mint sticking straight up.