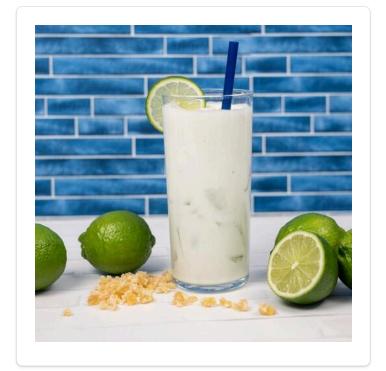

## **BRAZILIAN LEMONADE**

A sweet and sour non-alcoholic beverage featuring On Top Soft Whip.

Yield: 1 Drink

## **INGREDIENTS**

| 3     | Limes, cut into quarters                                                                      |
|-------|-----------------------------------------------------------------------------------------------|
| 1/2 C | Ice                                                                                           |
| 1/2 C | Water                                                                                         |
| 1/4 C | On Top Soft Whip Pourable Topping Naturally Flavored Sweet Cream, 12 1.19-Lb Cartons (#09229) |

1.5 oz Sweetened condensed milk

## **DIRECTIONS**

- Combine all ingredients in a blender, and blend until smooth
- **2** Fill a serving glass with ice
- 3 Strain into serving glass through a fine mesh strainer. Serve