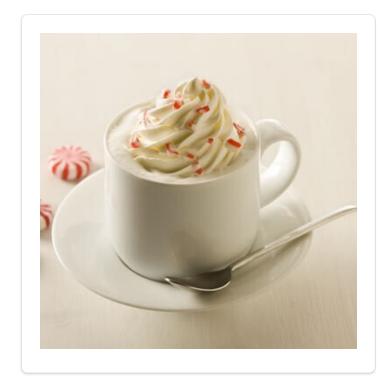

## **PEPPERMINT MOCHA LATTE**

As any fan of peppermint patties will tell you, mint has no better friend than dark chocolate. Bring them together with this winter wnder. Top it all off with crushed peppermint pieces to create a star drink that's as good for dessert as it is for breakfast.

## **INGREDIENTS**

| 1 oz        | On Top® Original Whipped Topping, 12 16-Oz Bags (#02559) |
|-------------|----------------------------------------------------------|
| 1 1/2 tbsp. | Dark chocolate syrup                                     |
| 1 1/2 tbsp. | Peppermint syrup                                         |
| 2 Each      | Shots of espresso                                        |
| 1 C         | Whole milk                                               |

## **DIRECTIONS**

- 1 Add shots of espresso to syrup.
- Steam the milk in espresso machine and add the mug, stir.
- Top with On Top and crushed peppermint candy.
- 4 Prepare espresso.
- Pour both syrups in medium mug.