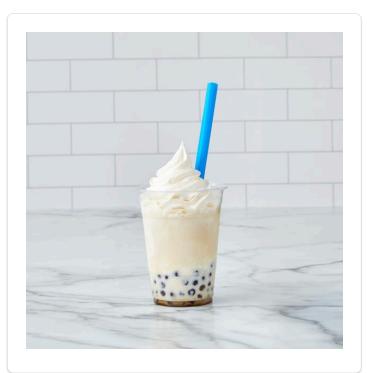

## VANILLA SHAKE WITH BOBA

Crafting creatively customizable, seasonal shakes and LTOs is easier than ever with the f'real by Rich's Foodservice Blender. This take on a classic vanilla shake is sure to be a smash on beverage and dessert menus! Simply blend your f'real by Rich's Vanilla Shake Base cup using your f'real B7 Blender until smooth. Place the boba at the bottom of a cup and pour the blended Vanilla Shake on top. Top with On Top® Whipped Topping and serve!

## **INGREDIENTS**

| Brown Sugar Boba                                                                        |
|-----------------------------------------------------------------------------------------|
| On Top® Original Whipped Topping, 12 16-Oz Bags (#02559)                                |
| rieal Blend & Serve Vanilla Shake Natural & Artificially Flavored, 12 10-Fl Oz (#80036) |

## DIRECTIONS

| 1 | Blend f'real by Rich's Blend & Serve Vanilla Shake with the f'real by Rich's B7 Back of House Blender |
|---|-------------------------------------------------------------------------------------------------------|
| 2 | Add boba to the bottom of a cup                                                                       |
| 3 | Pour the blended Vanilla Shake on top of the boba                                                     |
| 4 | Top with On Top Original Whipped Topping                                                              |
| 5 | Serve & enjoy!                                                                                        |