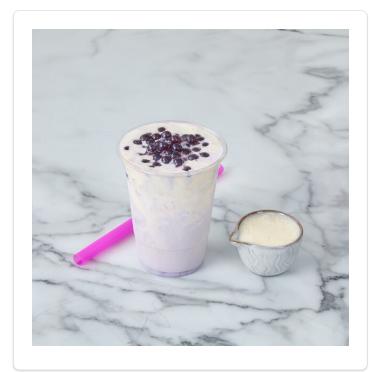

## **VANILLA UBE SHAKE**

Crafting creatively customizable, seasonal shakes and LTOs is easier than ever with the f'real by Rich's Foodservice Blender. This Vanilla Ube Shake is sure to be a smash on seasonal beverage and dessert menus! Simply add ube powder to a f'real by Rich's Blend & Serve Vanilla Shake cup and blend. Top with boba and Rich's All-Purpose Creamer. Serve and enjoy!