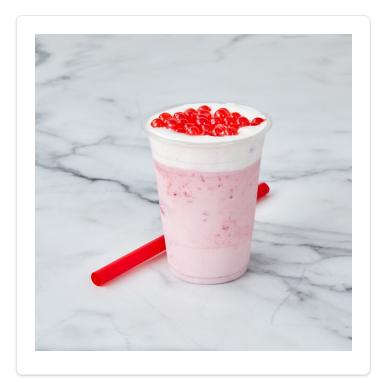

## STRAWBERRIES AND CREME BOBA SHAKE

Crafting creatively customizable frozen beverages is easier than ever with the f'real by Rich's Foodservice Blender. To make this Strawberry Shake, simply add a f'real by Rich's Blend & Strawberry Shake cup to a f'real by Rich's B7 Back of House Blender. Top with a dollop of On Top Soft Whip and strawberry boba. Serve and enjoy!

## **INGREDIENTS**

f'real Blend & Serve Strawberry Shake, 12 10-Fl Oz (#80052)

On Top® Soft Whip Pourable Topping, 12 1.19-Lb Cartons (#09229)

Strawberry boba

## **DIRECTIONS**

- Blend a f'real by Rich's Blend & Serve Strawberry Shake cup in a f'real by Rich's B7 Back of House Blender
- 2 Top with On Top Soft Whip and strawberry boba
- Serve & enjoy!