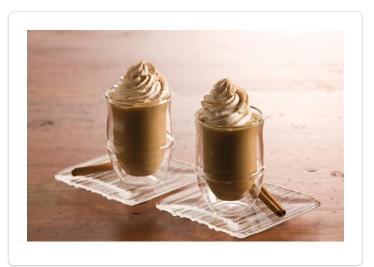

## **PUMPKIN SPICE LATTE**

Offer your guests a warm mug of holiday cheer with this new seasonal classic. Sweet, spicy flavors of cinnamon, nutmeg, allspice and clove make this drink a holiday recipe.

## **INGREDIENTS**

| 1 oz   | On Top® Original Whipped Topping, 12 16-Oz<br>Bags (#02559) |  |  |
|--------|-------------------------------------------------------------|--|--|
| 2 Each | Shots of espresso                                           |  |  |
| 1 C    | Whole milk                                                  |  |  |
| 1 tsp. | Pumpkin spice syrup                                         |  |  |
|        | Pumpkin pie spice, cinnamon, or nutmeg                      |  |  |

## DIRECTIONS

| 16-Oz | 1 | Prepare espresso.                                            |
|-------|---|--------------------------------------------------------------|
|       | 2 | Pour syrup in medium mug.                                    |
|       | 3 | Add shots of espresso to syrup.                              |
|       | 4 | Steam the milk in espresso machine and add to the mug, stir. |
|       | 5 | top with On Top and dust with spices.                        |