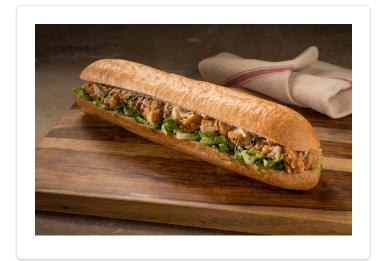

## **CHICKEN CAESAR SUB**

All the makings of a chicken caesar salad piled high on a deluxe sub roll that promises to satisfy any appetite.

Yield: 1 Sub

## **INGREDIENTS**

| 6 oz     | Chicken tender chunks, cooked                               |
|----------|-------------------------------------------------------------|
| 1 1/2 oz | Caesar salad dressing, creamy                               |
| 2 oz     | Parmesan cheese, shaved                                     |
| 2 oz     | Romaine lettuce, chopped                                    |
| 1 Each   | PROOF & BAKE ROLL DOUGH WITH WHOLE GRAIN SUBMARINE (#08763) |

## **DIRECTIONS**

- Bake Rich's Deluxe WG Sub Roll Dough, following directions on box
- Combine Caesar salad dressing with chicken to coat
- Add Parmesean cheese shavings and lettuce
- Place chicken salad on roll and serve