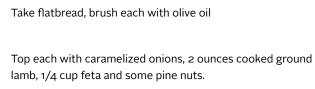

## DIRECTIONS

1

2

3

Bake until golden top with a desired amount of parsely and mint.