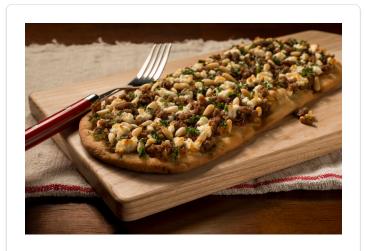

## LAMB FETA FLATBREAD

A specialty flatbread that won't disappoint! Fresh ground lamb, feta cheese, parsley, and mint all infuse to make a mouth watering recipe that will be ordered again.

## **INGREDIENTS**

| 1 Each   | 12" X 5" PARBAKED RUSTIC OVAL FLATBREAD (#13162) |
|----------|--------------------------------------------------|
| 1 1/2 oz | Caramelized onions                               |
| 1/4 C    | Feta cheese                                      |
| 4 oz     | Ground Lamb, Cooked                              |
| 1 Pinch  | Chopped Parsley                                  |
| 1 Pinch  | Fresh Mint, Chopped                              |
| 1 tbsp.  | Olive oil                                        |
| 1 Pinch  | Pine nuts                                        |

## DIRECTIONS

1

2

3

Bake until golden top with a desired amount of parsely and mint.