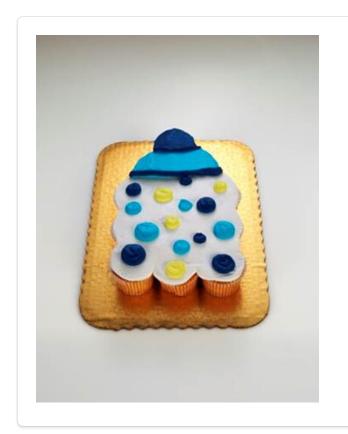

## **BABY BOTTLE CUPCAKE CAKE**

Pull Apart Cupcake Cake with Bettercreme.

Yield:

## **DIRECTIONS**

- Arrange cupcakes on board to take the shape of the baby bottle
- 2 Cover each cupcake with an open coupler and fill in any gaps between cupcakes.
- 3 Smooth top with off set large set spatula
- Pipe top of bottle using open coupler in Blue and Dark Blue Bettercreme Icing then smooth out using small off set spatula
- Pipe the trim on the top of bottle using #10 round tip in Dark Blue Bettercreme Icing
- 6 Pipe polka dots in different sizes using #10 round tip in Blue, Dark Blue and Yellow Bettercreme Icing