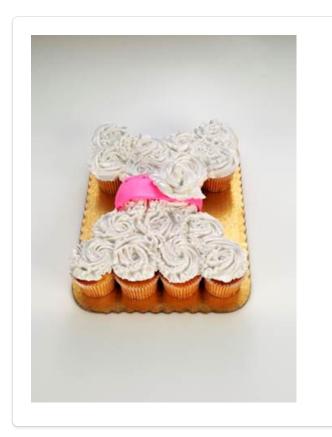

## **WEDDING DRESS**

**Wedding Dress** 

Yield:

## **DIRECTIONS**

- 1 Arrange cupcakes on board to take the shape of a dress
- Using #827 star tip, pipe large rosettes on each cupcake (be sure to make the rosettes large enough to completely cover the cupcakes)
- Pipe a belt on the dress with a wide easy ice tip in Pink Bettercreme Icing
- Make a large rose with #125 rose tip in Vanilla Bettercreme lcing and place to one side of the belt

## **CHEF NOTES**

Decorating Tips: Large #827 open star cupcake tip, wide easy ice tip, and large #125 rose tip Additional Supplies: 1/4 sheet cake board Note: You can airbrush this in a pearl shimmer to add an extra special touch