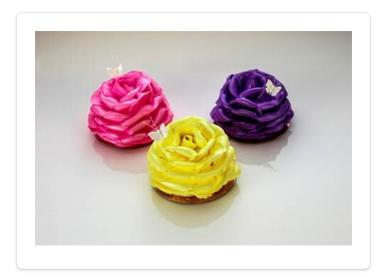

## **CUPCAKE ROSE**

Cupcake Rose

Yield:

## **DIRECTIONS**

- Place unwrapped cupcake top side down on 6 inch cake board
- Over ice cupcake with any color of colored Bettercreme of your choice in a cone shape to make a base to build the rose
- 3 Pipe rose petals on cone shaped base
- 4 Airbrush with pearl shimmer (optional)
- 5 Place gum paste butterflies on rose (optional)

## **CHEF NOTES**

Additional Supplies: 6 inch cake board, Pearl airbrush shimmer and gum paste butterflies from DecoPac (optional). Special Tools: Airbrush machine (optional) (Any flavor of cupcakes and any desired color of Bettercreme Icing)