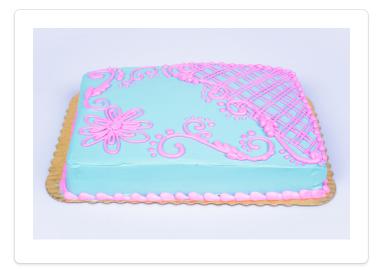

## **SCROLLED ILLUSION**

Celebration Cake made with Bettercreme

Yield: 1/4 Sheet Cake

DIRECTIONS

## **INGREDIENTS**

| 1 Layer | CAKE WHITE (#04844)                                                 | 1 | Ice cake with blue bettercreme            |
|---------|---------------------------------------------------------------------|---|-------------------------------------------|
|         | Perfect Finish® Bettercreme® Vanilla Icing, 15-<br>Lb Pail (#03454) | 2 | On top, with pink bettercreme with #4 tip |
|         | Rettercreme® Pink Icing, 15 12-Oz Bags (#22088)                     | 3 | With a Two Hole Tip, draw your lines      |
|         | Rettercreme® Blue Icing, 15 12-Oz Bags<br>(#22091)                  |   |                                           |

## **CHEF NOTES**

Also need a Two Hole Tip