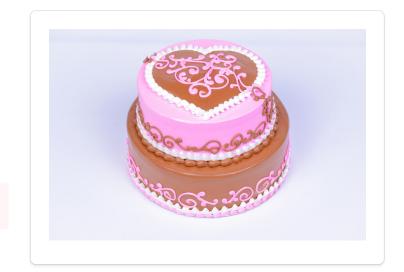

## **INGREDIENTS**

| 1 Layer | REFERRING ALLEN® 8 IN ROUND UNICED SINGLE LAYER CAKE YELLOW (#03278)        | 1 | Base ice 10 inch cake double layer cake in Chocolate Perfect<br>Finish icing. Follow up by placing supports in the center to be<br>able to stack the second layer on cake.                                                                                                                         |
|---------|-----------------------------------------------------------------------------|---|----------------------------------------------------------------------------------------------------------------------------------------------------------------------------------------------------------------------------------------------------------------------------------------------------|
| 1 Layer | RCIN Allen® 10 in Round Uniced Single Layer Cake<br>Yellow (#06035)         | 2 | Base 8 inch double layer cake in Pink Colored Bettercreme<br>icing on the turntable or on board that can be transferred<br>onto a 6 inch cake board to stack on top of the 10 inch cake.<br>Once iced slide cake onto a 6 inch cake board. Then place the<br>cake on top of the 10 inch iced cake. |
|         | Refect Finish® Bettercreme® Vanilla Icing, 15-<br>Lb Pail (#03454)          |   |                                                                                                                                                                                                                                                                                                    |
|         | Rettercreme® Chocolate Icing Made W/<br>Hershey's Cocoa, 9-Lb Pail (#13608) | 3 | Pipe a large heart with Chocolate Perfect Finish icing on top<br>with an open coupler then smooth with small off set spatula.                                                                                                                                                                      |
|         | RCHIS Bettercreme® Petal Pink Icing, 15 12-Oz Bags<br>(#09173)              | 4 | Pipe lacey border around heart and bottom borders of both<br>layers with Vanilla Perfect Finish using #102 rose tip.                                                                                                                                                                               |
|         |                                                                             | 5 | Pipe bottom beaded borders on top and bottom alternating                                                                                                                                                                                                                                           |

DIRECTIONS

Pink and Chocolate Bettercreme icing with #6 round tip.

6 Pipe scroll pattern on both layers alternating Pink and Chocolate Bettercreme icing as shown