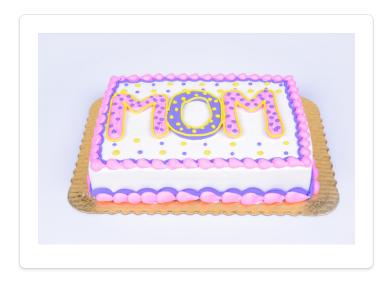

## **DIRECTIONS**

- Base ice cake in Vanilla Perfect finish icing with an EZ ice tip.
- Pipe scalloped top and bottom borders in Lavender colored Bettercreme icing with #104 rose tip. Followed up with a beaded border on top of the scalloped border as shown with a #8 round tip in Pink Bettercreme icing.
- Pipe the letters MOM in alternating Pink and Lavender colored Bettercreme with an open coupler.
- Outline the letters MOM in Yellow colored Bettercreme icing with #3 round tip.
- 5 Pipe dots with #3 round tip using Yellow and Lavender colored Bettercreme icing.