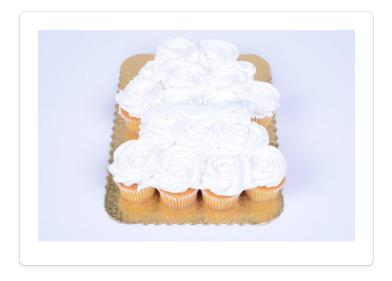

## WEDDING DRESS CUPCAKE PULL-A-PART

Cupcake Pullapart made with Bettercreme

Yield:

## **DIRECTIONS**

- Place 16 cupcakes on cake board in the shape of a dress then secure cupcakes down with a dab of icing under cupcake.
- lce each cupcake with #827 cupcake tip with Vanilla Perfect Finish Bettercreme Icing
- Pipe a belt on dress with #897 basket weave tip with smooth side up.
- Feel free to add special touch by airbrushing pearl airbrush color all over. Or use a colored Bettercreme icing to give it some color.