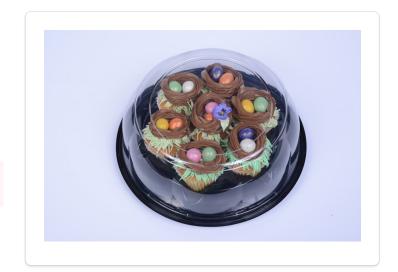

## jelly beans

gum paste flower

## DIRECTIONS

3

- Arrange 7 cupcakes on board or in cupcake cake package.
  Pipe grass on cupcakes using #133 grass tip in Green Colored Bettercreme icing
- Pipe nests using #133 grass tip with Make with Hershey's Bettercreme icing. To make the nests just pipe in a circular motion until you get desired height of the nest.
  - Garnish with jelly beans and gum paste flowers.