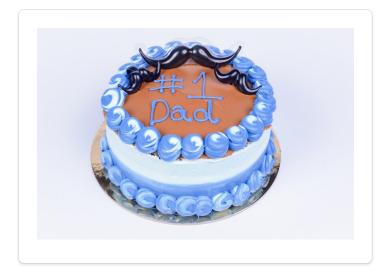

## **DIRECTIONS**

- Using speed icer, base ice cake with Made with Hershey's® Bettercreme®.
- Using open coupler, pipe 1 band each of Blue Bettercreme® and Dark Blue Bettercreme® on side of cake.
- 3 Smooth bands into the side of the cake with a spatula.
- Stripe pastry bag with Blue Bettercreme® and Dark Blue Bettercreme®.
- Using #12 tip, pipe rosettes on top and bottom border.
- 6 Using #3 tip, pipe inscription.
- **7** Garnish with mustache picks.

## **CHEF NOTES**

Mustache picks also needed