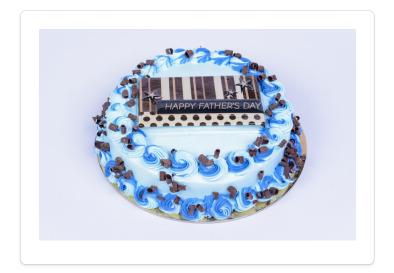

## **FATHER'S DAY SINGLE LAYER CAKE**

Celebrate Father's Day Cake made with Bettercreme

Yield: 8" Single Layer Cake

## **INGREDIENTS**

1 Layer ALLEN® 8 IN ROUND UNICED SINGLE LAYER CAKE YELLOW (#03278)

Bettercreme® Dark Blue Icing, 15 12-Oz Bags (#22021)

Bettercreme® Blue Icing, 15 12-Oz Bags (#22091)

chocolate curls

## **DIRECTIONS**

- Base ice cake with Blue Bettercreme®.
- 2 Stripe pastry bag with Blue Bettercreme® and Dark Blue Bettercreme®.
- Using #22 tip, pipe striped rosettes on top and bottom border.
- 4 Garnish with chocolate curls and layon.

## **CHEF NOTES**

Layons: "Happy Father's Day"