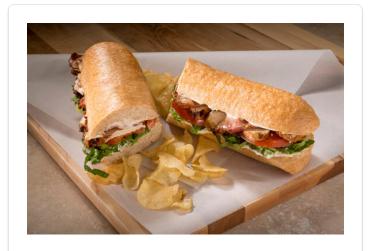

## **CLASSIC CHICKEN SALAD SUB**

Salads can be boring, so spruce it up and put it on our sub roll dough!

Yield: 1 sub

## **INGREDIENTS**

| 3 oz    | Prepared Chicken Salad                                              |
|---------|---------------------------------------------------------------------|
| 1 oz    | Leaf lettuce                                                        |
| 3 Slice | Sliced tomato                                                       |
| 3/4 oz  | Sliced cheddar cheese                                               |
| 1/2 oz  | Mayonnaise                                                          |
| 1 Each  | ROOF & BAKE ROLL DOUGH WITH 51% WHOLE GRAIN MINI SUBMARINE (#11782) |

## DIRECTIONS

| 1 | Bake Rich's Mini sub roll dough, following directions on box     |
|---|------------------------------------------------------------------|
| 2 | Split roll in half and spread with mayonnaise                    |
| 3 | Place one slice of Cheddar on each half of roll                  |
| 4 | Layer lettuce, chicken salad and tomato slices on bottom of roll |
| 5 | Close with top of roll                                           |