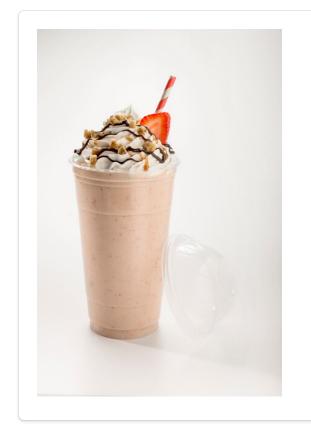

## **BANANA SPLIT SMOOTHIE**

An indulgent treat, a banana split, served up with a healthy twist.

Yield: 1 smoothie

## **DIRECTIONS**

- Combine all ingredients except Whipped Topping Base, yogurt, and ganache.
- 2 Blend until thick and smooth
  - You can add more milk if you want a thinner smoothie
- Top with OnTop or whip Whip Topping base w/ strawberry yogurt and drizzle chocolate ganache, caramel sauce, and add nuts