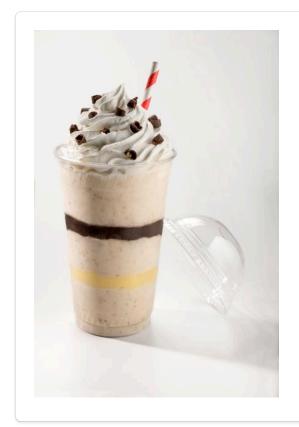

## **DIRECTIONS**

- Cut donut into small pieces. Place ice cream, donut, & milk in blender and mix until smooth
- You can adjust the amount of milk or ice cream to fit how smooth or thick you want your shake
- **3** Make shake as indicated above
- Pour 1/3 of mixture into glass
- **5** Layer 1 ounces of rich's Bavarian filling
- Pour 1/3 of mixture into glass
- 7 Layer 1 ounces of Rich's chocolate ganache
- Pour 1/3 of mixture into glass
- Top off with on top or whip topping base & drizzles of ganache and Bavarian filling over topping for a Boston Creme Donut Shake