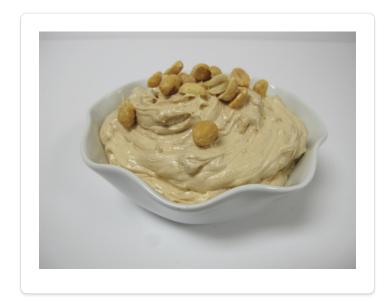

## **PEANUT BUTTER SWEET DIP**

A delicious sweet dip made with Perfect Finish Vanilla Bettercreme and real cream cheese icing.

Yield: 39 ounces

## **DIRECTIONS**

Mix together in large bowl Vanilla Perfect Finish, Real Cream Cheese Icing, creamy peanut butter and chopped salted peanuts until blended. Serve in desired bowl or container. Garnish with whole salted peanuts. Serve with desired cookies, pretzels or fresh fruit.