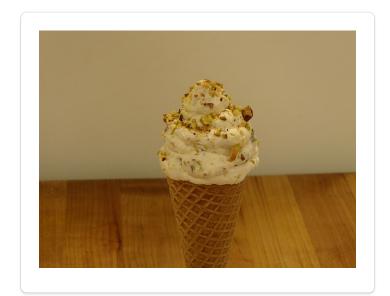

## **CANNOLI CONES**

Great take on making a cannoli using our Rich's On Top.

Yield: 6 cones

## **DIRECTIONS**

- 1 Combine all the ingredients into a bowl and mix thoroughly.
- Put mixture into a piping bag and pipe mixture into each sugar cone.
- **3** Garnish with a dollop of On Top and chopped pistachios.