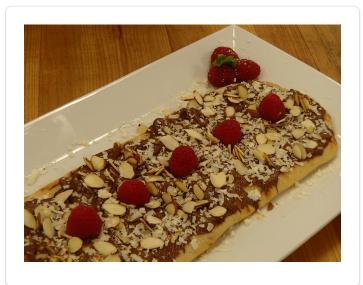

## THE WOLFPACKER

A dessert oval flatbread for the chocolate lover using hazeInut spread, almonds and fresh raspberries.

## DIRECTIONS

| 1 | Spread Nutella evenly on flatbread                                       |
|---|--------------------------------------------------------------------------|
| 2 | Sprinkle white chocolate chips and sliced almonds over<br>Nutella evenly |
| 3 | Heat in 325F oven until white chocolate chips are melted                 |
| 4 | Garnish with fresh raspberries                                           |

## **INGREDIENTS**

| 12" X 5" PARBAKED RUSTIC OVAL<br>FLATBREAD (#13162) |
|-----------------------------------------------------|
| Nutella, Hazelnut Spread                            |
| Ghirardelli White Chocolate Chips                   |
| Sliced Almonds                                      |
| Fresh Raspberries                                   |
|                                                     |