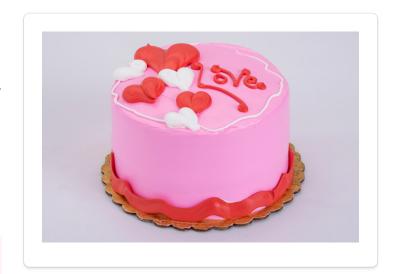

## 5" DOUBLE LAYER PINK ICED "LOVE" CAKE

A double layer chocolate cake iced with Vanilla Perfect Finish and decorated with a "Love" inscription and icing hearts.

Yield: 1 Double Layer Cake

## **DIRECTIONS**

- 1 Fill 2 5" layers of cake with Vanilla Perfect Finish.
- lce outside of cake with Pink Bettercreme.
- Pipe Bottom border with #104 Tip.
- Ice white and red hearts with #10
- Use #3 tip to pipe top border and inscription.